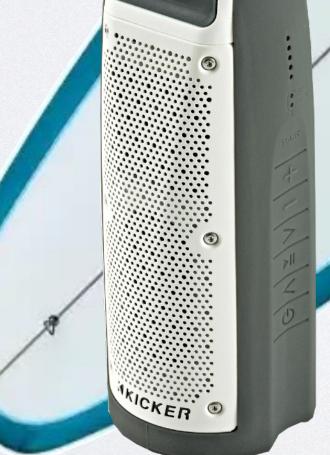

## **Kicker BF100 Bluetooth Music System**

Lightweight sound system is the perfect companion for your day at the beach. The waterproof BF100 pumps out the tunes with four speakers and 16 watts of power. Power lasts up to 24 hrs ensuring this epic sound system is always the life of the party ANYWHERE! \$129.

kicker.com

The ProComp surf leash offers the maximum strength possible with minimal resistance for up to shoulder high surf. This everyday leash will keep your board safely attached with the least drag possible thanks to the strong 3/16-inch urethane Dura-Cord. \$30.