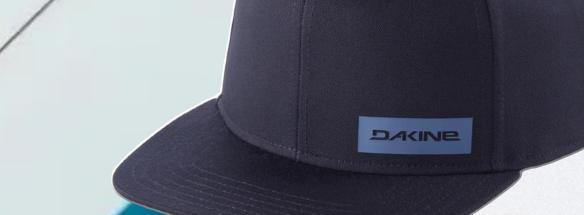

costadelmar.com

The six-panel flat-bill cap features recycled polyester panels, an adjustable snap back, a mesh interior sweatband, and a subtle, 3D raised rubber logo. \$239 dakine.com