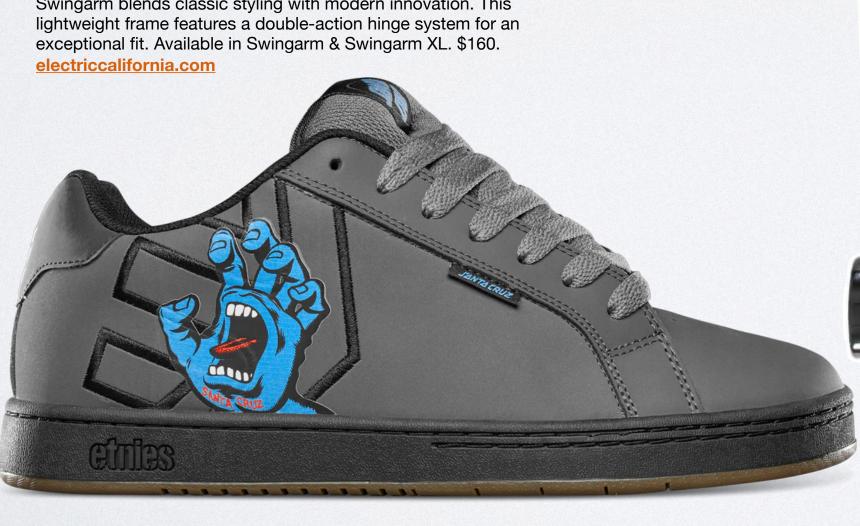

## **ETNIES FADER X SANTA CRUZ**

The upper of these skate shoes showcases a bold embroidered etnies logo with a classic "Screaming Hand" Santa Cruz design emerging out of the "E." These durable skate shoes have a late 90s - early 2000s vibe, \$75.

etnies.com

carver