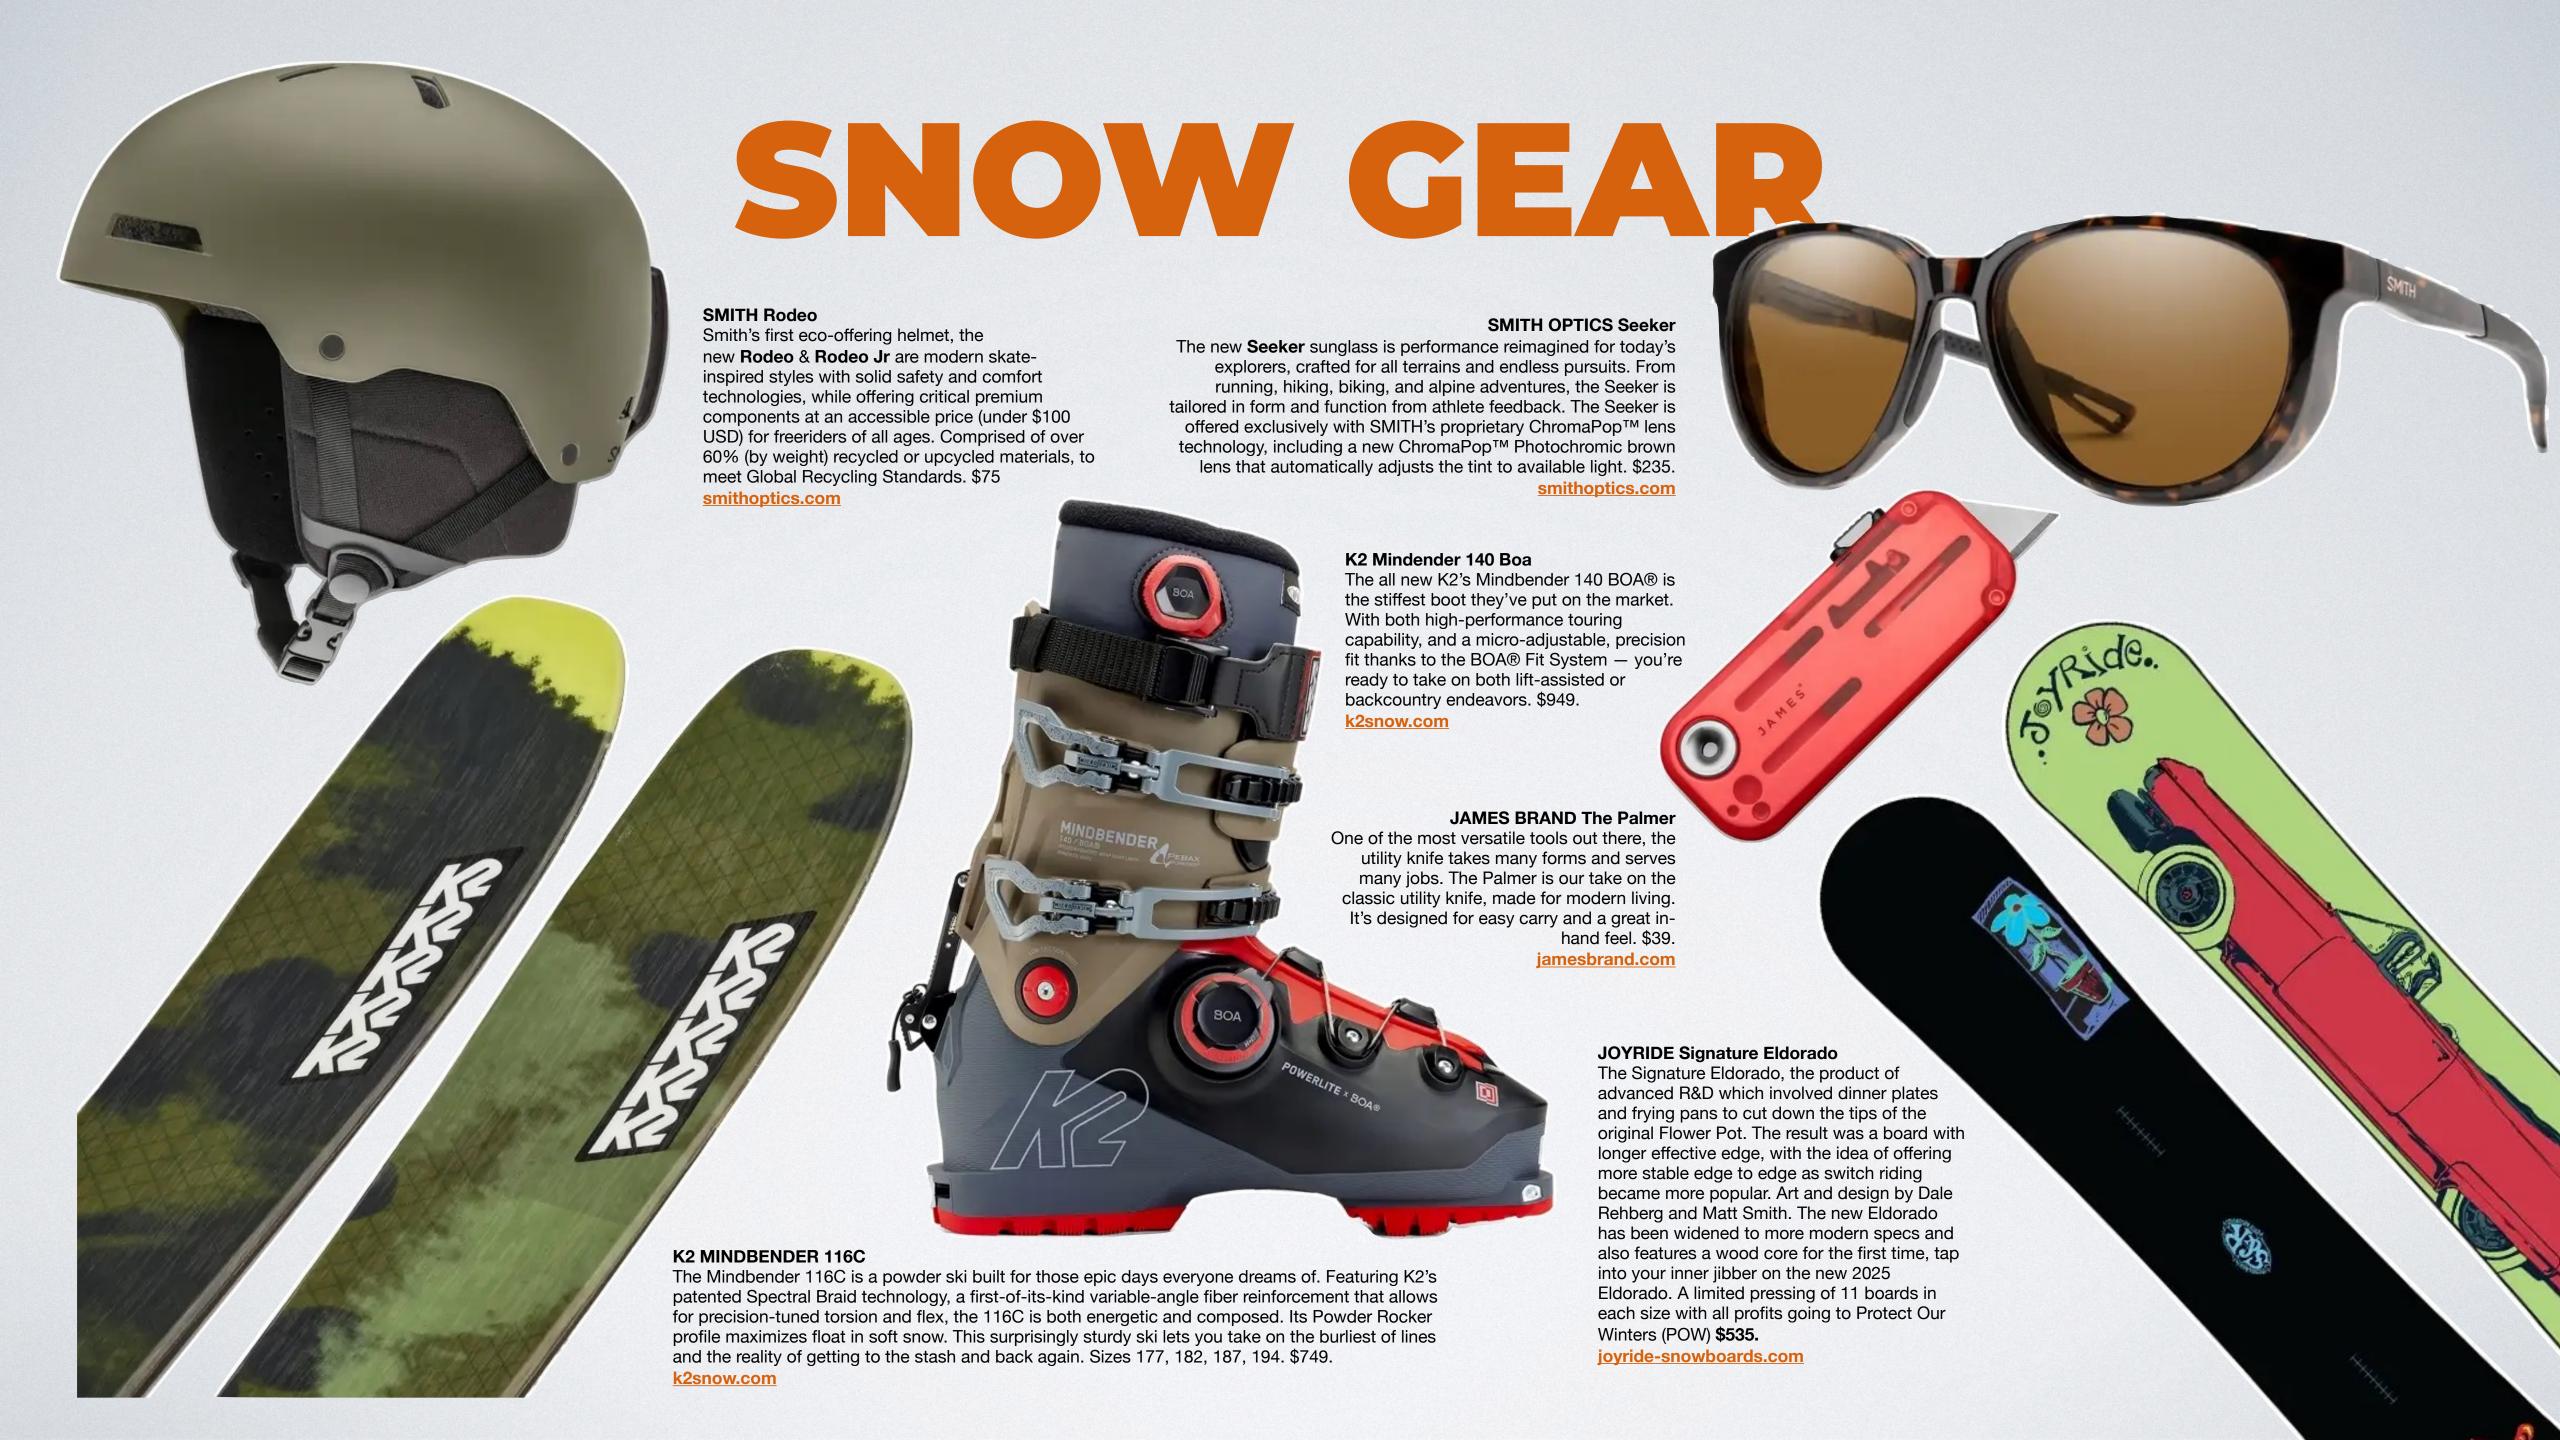

ity. A great all around fish to add to your quiver. L: 30.75" W: 10.0" WB: 16.75" \$299.

arborcollective.com

### **SECTOR 9 SHOOTS STINGER**

The decks are dipped in dark, muted colors over Caramelized Bamboo bottom plies with natural Bamboo stringers. This simple treatment is complimented by clean badges showing various beach landscapes, created by returning illustrator and artist, Daniel Sheridan. We want you to get out there one way or another, and the Vagabond Bamboo Collection is a perfect start. 199.

sector9.com



## **ETNIES FADER X SANTA CRUZ**

The upper of these skate shoes showcases a bold embroidered etnies logo with a classic "Screaming Hand" Santa Cruz design emerging out of the "E." These durable skate shoes have a late 90s - early 2000s vibe, \$75.

etnies.com

carver









# 

### **DEUS EX MACHINA PRIME CARDIGAN**

The zip-up, chunky cardigan is a 70s classic, and the Prime Cardigan is a take on a forgotten garment of the golden age of surf/moto/music/ just about everything else. The Lambswool/Nylon fabrication is chunky. The Intarsia pattern is chunky. And the zip's, well, pretty chunky too. Cut a bold shape in timeless style and keep your cockles warm at the same time. What's not to like? \$299.

deuscustoms.com

### **DOVETAIL FLAGGER FLEECE HOODIE**

This sweatshirt isn't just soft and strong: she's smart too. A hidden pouch inside the main hoodie pocket is made to keep your phone in place while you're on the move at work, or playing outdoors. Nylon elbow and front pocket reinforcements add strength and textural contrast.. \$44.

dovetailworkwea