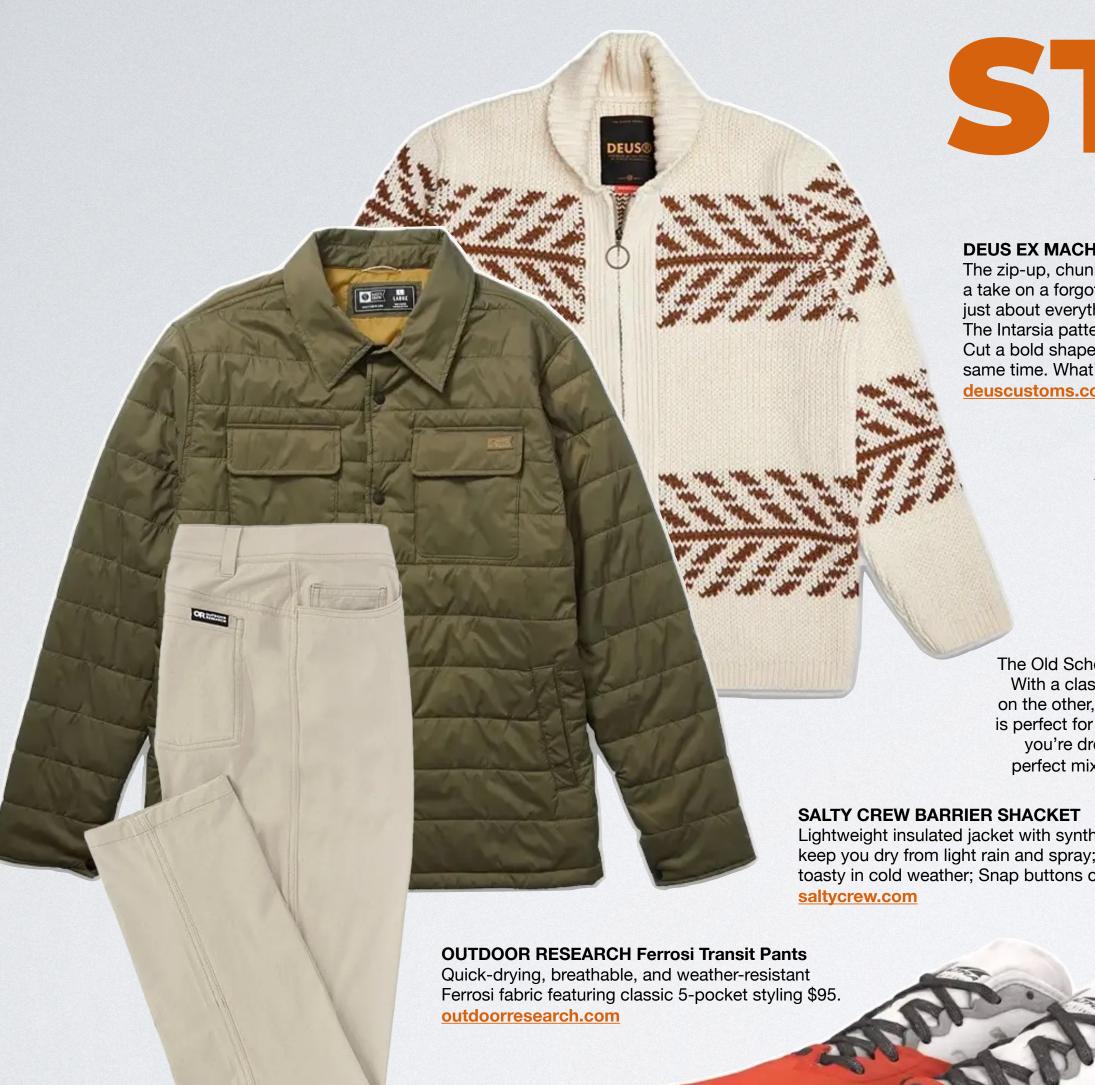

### **DEUS EX MACHINA PRIME CARDIGAN**

The zip-up, chunky cardigan is a 70s classic, and the Prime Cardigan is a take on a forgotten garment of the golden age of surf/moto/music/ just about everything else. The Lambswool/Nylon fabrication is chunky. The Intarsia pattern is chunky. And the zip's, well, pretty chunky too. Cut a bold shape in timeless style and keep your cockles warm at the same time. What's not to like? \$299.

deuscustoms.com

### DOVETAIL OLD SCHOOL REVERSIBLE

The Old School Reversible Work Jacket is the ultimate blend of style and versatility. With a classic plaid shirt jac on one side and a plush, color-blocked sherpa fleece on the other, it gives you two effortlessly cool looks in one. The slightly oversized fit is perfect for layering, while plenty of pockets keep your essentials secure. Whether you're dressing up for a casual outing or staying cozy at home, this jacket is the perfect mix of comfort and style for any occasion. \$139. .dovetailworkwear.com

Lightweight insulated jacket with synthetic fill; Durable water resistant (DWR) treated to keep you dry from light rain and spray; Hand warming tricot lined pockets keep your digits toasty in cold weather; Snap buttons on front placket with dual chest pockets. \$99.

### **ALTRA Men's Mont Blanc Carbon**

Our new BFF & Next Level Trail Running Shoe. With a full-length carbon fiber plate, upgraded midsole, and sticky outsole, it's ready for fast technical terrain. Upper: Ultra-lightweight, breathable. Outsole: Vibram® Megagrip with Litebase. Yeah, worth every penny. \$260. altrarunning.com