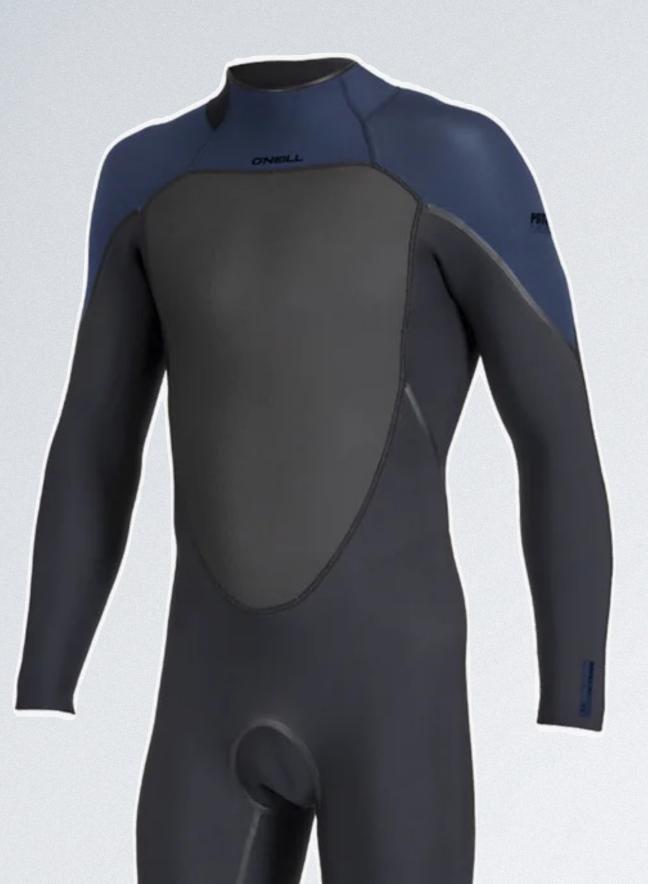

### PSYCHO TECH 4/3MM+ BACK ZIP FULL WETSUIT

O'Neill's Psycho Tech range focuses on ult warmth and durability with high-performance recycled materials and water-tight double-sealed stitchless seams. Sustainable TB4 Firewall technology radiates throughout with TB4 Duraskin Air Firewall in the chest and back to shield against the cold while retaining and recirculating your body heat. Designed to keep you in the water longer, toasty, and stoked. 539. us.oneill.com