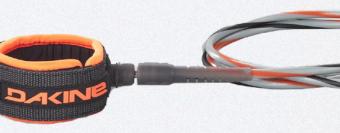

kicker.com

The ProComp surf leash offers the maximum strength possible with minimal resistance for up to shoulder high surf. This everyday leash will keep your board safely attached with the least drag possible thanks to the strong 3/16-inch urethane Dura-Cord. \$30.

dakine.com