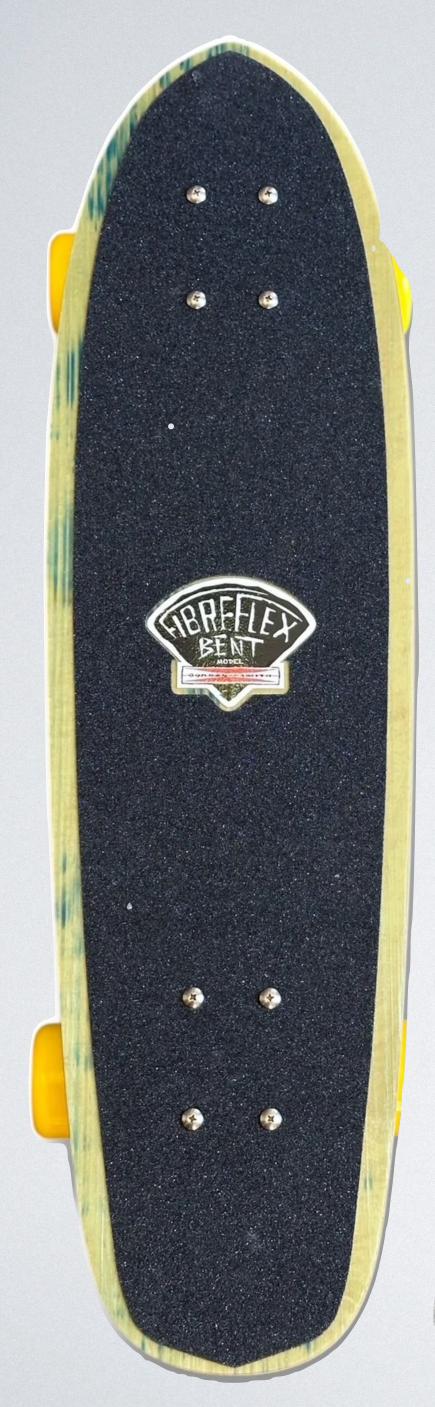

### **G&S Fibreflex + Brian Bent Collaboration - The Urban Flex**

Shred the streets and bowls with the G&S FibreFlex + BRIAN BENT Urban Flex skateboard. Featuring a rocker'd kicktail and eye-catching abstract glass design in blue/green, this board is built for performance and style. Complete with grip tape, risers, Paris trucks, and your choice of yellow G&S Yo-Yo wheels (conical or flat black), it's ready to ride. Inspired by Brian Bent, this 29 1/2" x 8.25" board is made in San Diego, CA. \$289.

Gordonandsmith.com