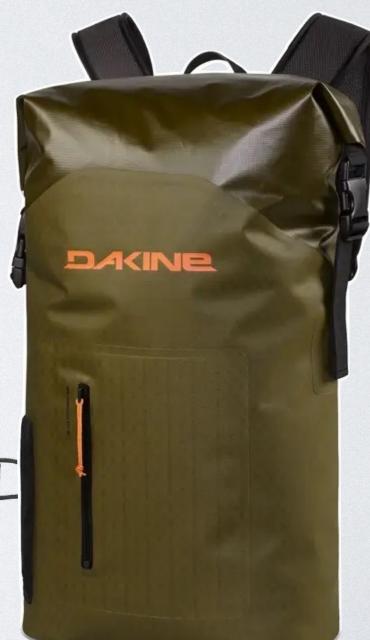

### **DAKINE Cyclone wet/dry Roll Top**

Keep your valuables dry with the new Cyclone Lt Wet/Dry Rolltop Pack 30L. Built from recycled nylon and polyester material, featuring waterproof welded construction, rolltop closure and compression closure strap, this pack makes certain that your belongings will stay crisp and dry throughout the journey. The 30L size makes it perfect for any day trip, keeping the elements out and the good times in.\$80.

dakine.com