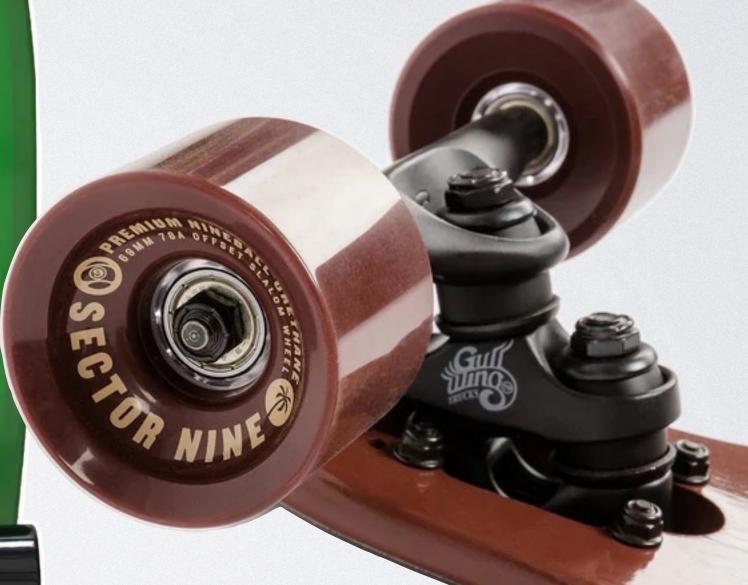

### **SECTOR 9 SHOOTS STINGER**

The decks are dipped in dark, muted colors over Caramelized Bamboo bottom plies with natural Bamboo stringers. This simple treatment is complimented by clean badges showing various beach landscapes, created by returning illustrator and artist, Daniel Sheridan. We want you to get out there one way or another, and the Vagabond Bamboo Collection is a perfect start. 199.

sector9.com