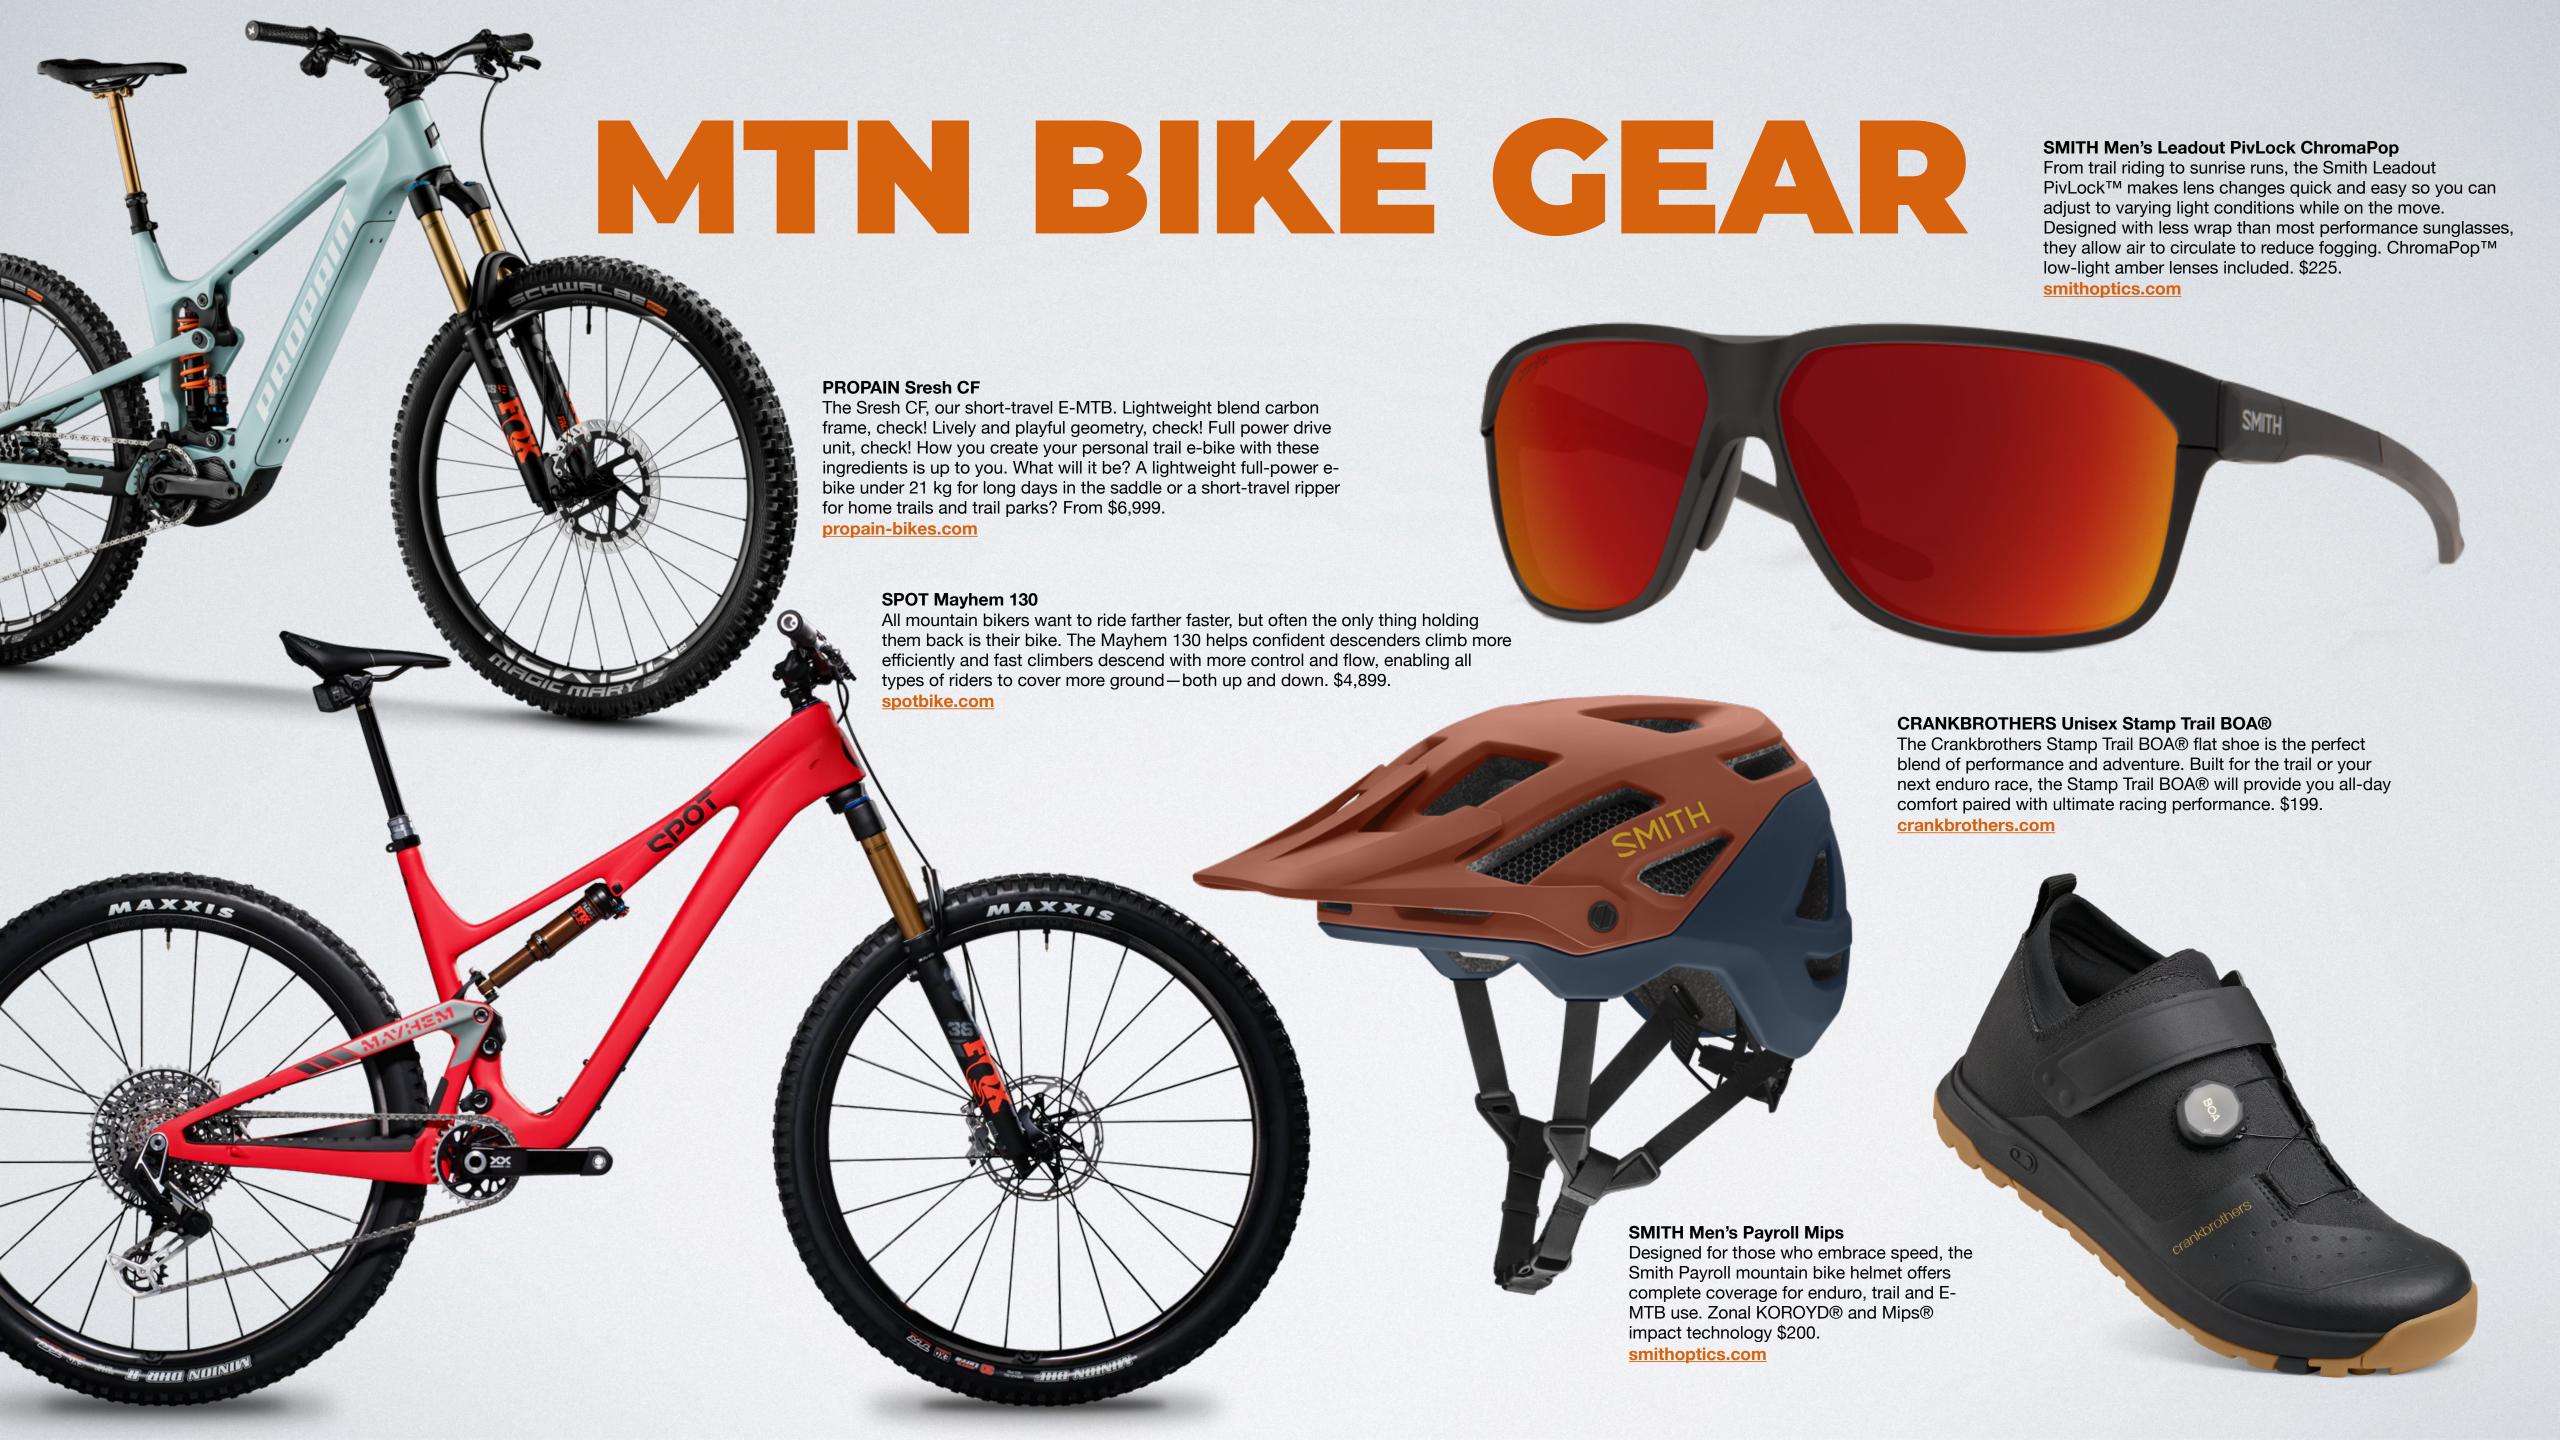

y. A great all around fish to add to your quiver. L: 30.75" W: 10.0" WB: 16.75" \$299.

arborcollective.com

### **SECTOR 9 SHOOTS STINGER**

The decks are dipped in dark, muted colors over Caramelized Bamboo bottom plies with natural Bamboo stringers. This simple treatment is complimented by clean badges showing various beach landscapes, created by returning illustrator and artist, Daniel Sheridan. We want you to get out there one way or another, and the Vagabond Bamboo Collection is a perfect start. 199.

sector9.com



## **ETNIES FADER X SANTA CRUZ**

The upper of these skate shoes showcases a bold embroidered etnies logo with a classic "Screaming Hand" Santa Cruz design emerging out of the "E." These durable skate shoes have a late 90s - early 2000s vibe, \$75.

etnies.com

carver









# 

### **DEUS EX MACHINA PRIME CARDIGAN**

The zip-up, chunky cardigan is a 70s classic, and the Prime Cardigan is a take on a forgotten garment of the golden age of surf/moto/music/ just about everything else. The Lambswool/Nylon fabrication is chunky. The Intarsia pattern is chunky. And the zip's, well, pretty chunky too. Cut a bold shape in timeless style and keep your cockles warm at the same time. What's not to like? \$299.

deuscustoms.com

### **DOVETAIL FLAGGER FLEECE HOODIE**

This sweatshirt isn't just soft and strong: she's smart too. A hidden pouch inside the main hoodie pocket is made to keep your phone in place while you're on the move at work, or playing outdoors. Nylon elbow and front pocket reinforcements add strength and textural contrast.. \$44.

dovetailworkwear.