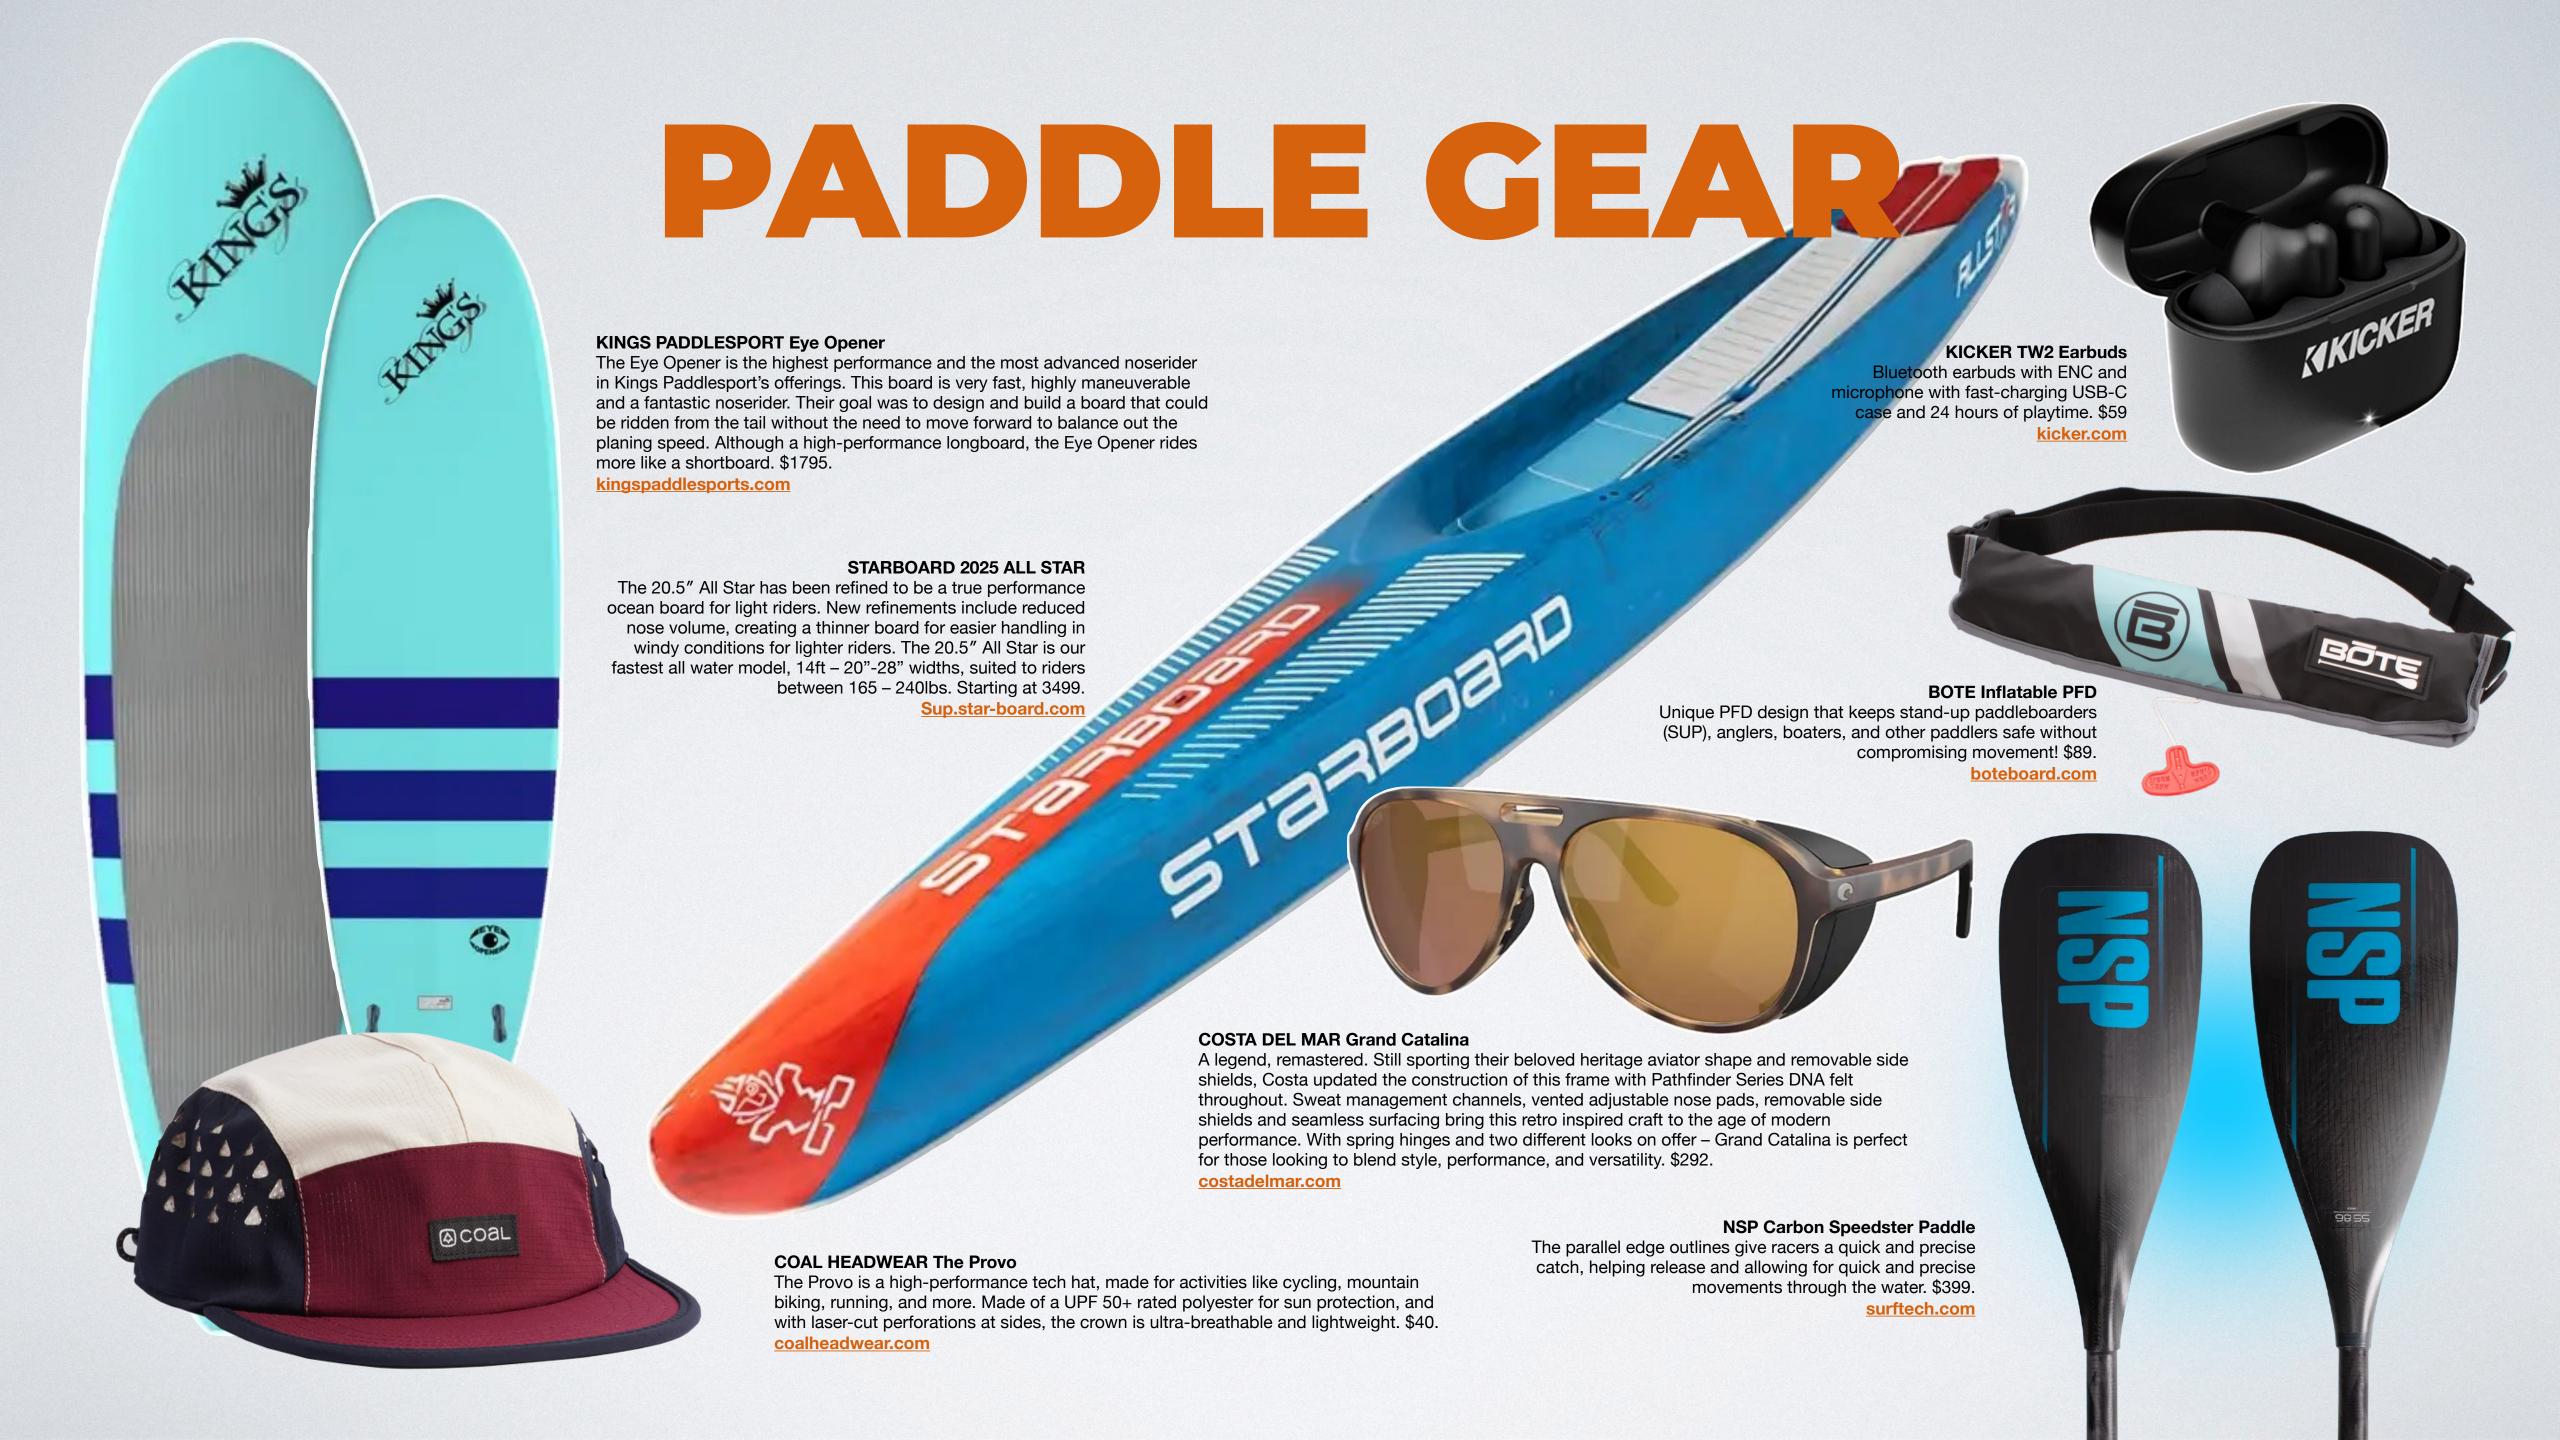

A great all around fish to add to your quiver. L: 30.75" W: 10.0" WB: 16.75" \$299.

arborcollective.com

### **SECTOR 9 SHOOTS STINGER**

The decks are dipped in dark, muted colors over Caramelized Bamboo bottom plies with natural Bamboo stringers. This simple treatment is complimented by clean badges showing various beach landscapes, created by returning illustrator and artist, Daniel Sheridan. We want you to get out there one way or another, and the Vagabond Bamboo Collection is a perfect start. 199.

sector9.com



## **ETNIES FADER X SANTA CRUZ**

The upper of these skate shoes showcases a bold embroidered etnies logo with a classic "Screaming Hand" Santa Cruz design emerging out of the "E." These durable skate shoes have a late 90s - early 2000s vibe, \$75.

etnies.com

carver









# 

### **DEUS EX MACHINA PRIME CARDIGAN**

The zip-up, chunky cardigan is a 70s classic, and the Prime Cardigan is a take on a forgotten garment of the golden age of surf/moto/music/ just about everything else. The Lambswool/Nylon fabrication is chunky. The Intarsia pattern is chunky. And the zip's, well, pretty chunky too. Cut a bold shape in timeless style and keep your cockles warm at the same time. What's not to like? \$299.

deuscustoms.com

### **DOVETAIL FLAGGER FLEECE HOODIE**

This sweatshirt isn't just soft and strong: she's smart too. A hidden pouch inside the main hoodie pocket is made to keep your phone in place while you're on the move at work, or playing outdoors. Nylon elbow and front pocket reinforcements add strength and textural contrast.. \$44.

dovetailworkwear.co