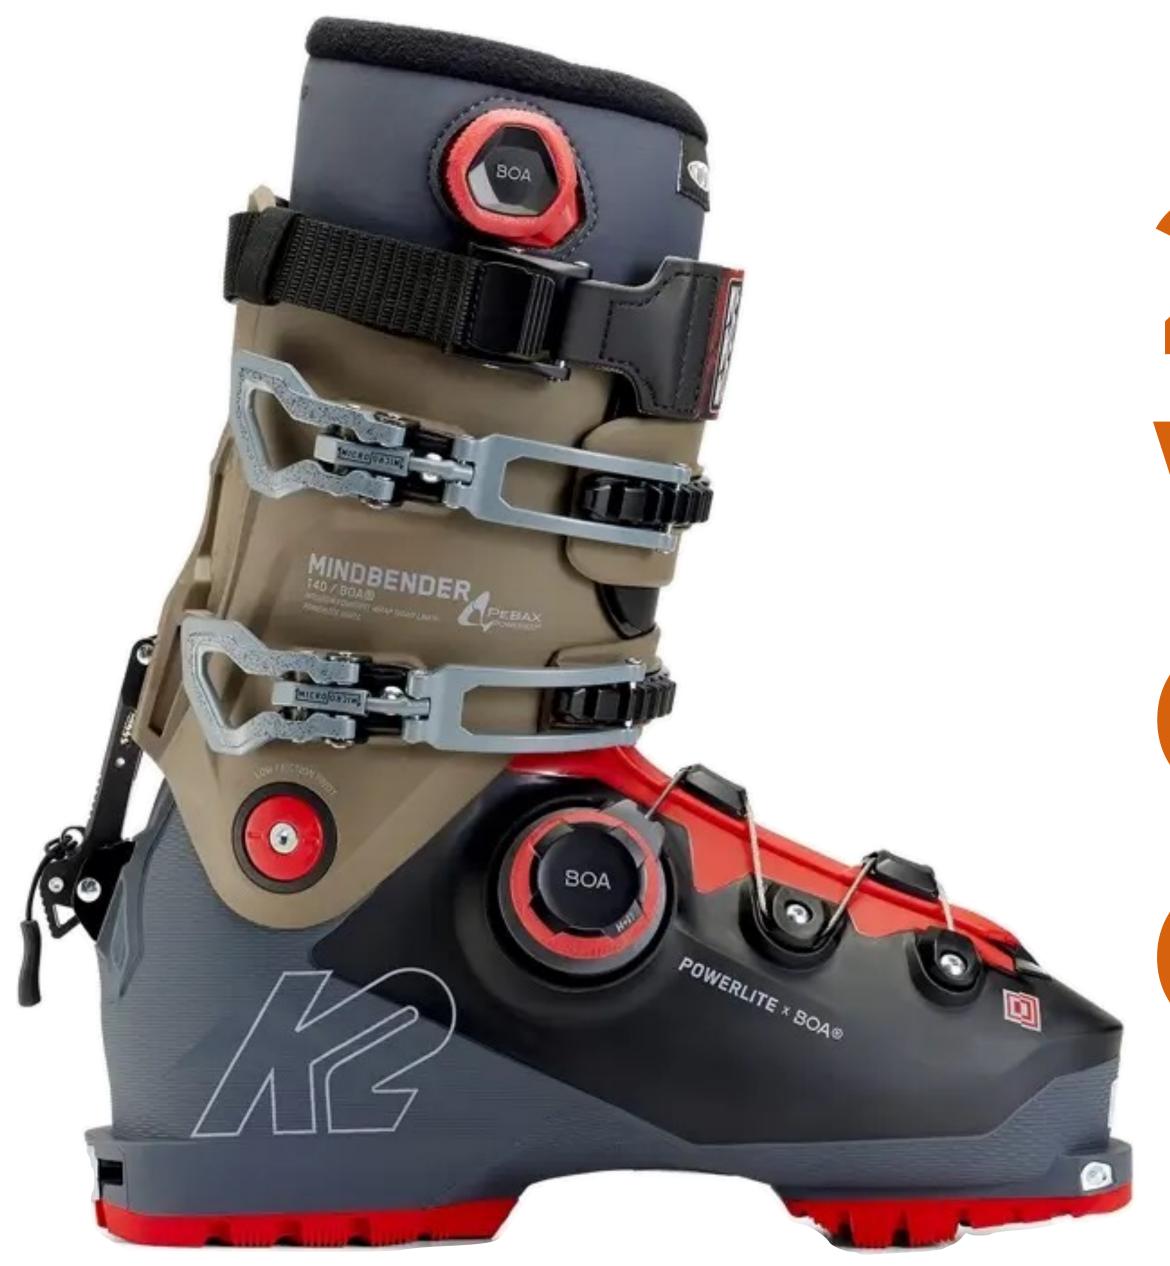

# 



# SURF G ZAR

### **Gordon & Smith - Modern Machine**

The Modern Machine's simple concept of "Rounder, Wider, and Thinner", combined with elements of the Egg, made this a best seller in the mid 70's. If you are looking for the best all-around board design for everyday surf that's free-flowing and loose...this is the one! Performs in 80% of conditions. If you can't afford a whole quiver, this board is one to consider. Shaped by Chris Darby \$965. gordonandsmith.com

### PSYCHO TECH 4/3MM+ BACK ZIP FULL WETSUIT

O'Neill's Psycho Tech range focuses on ult warmth and durability with high-performance recycled materials and water-tight double-sealed stitchless seams. Sustainable TB4 Firewall technology radiates throughout with TB4 Duraskin Air Firewall in the chest and back to shield